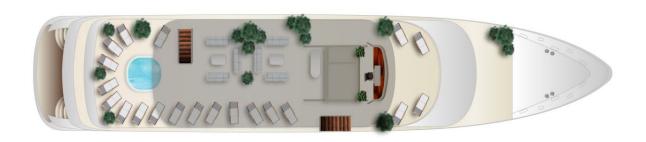

## Floor plan

### Sun deck

- On the high deck is a sun deck that covers 390 m2 with sunbeds for passengers, while part of a sun deck is shaded for clients' comfort.
- Here you can enjoy our Elegance Rooftop Jacuzzi designed to ensure an unforgettable cruise.
- There is also a steering room situated at the front of this deck.