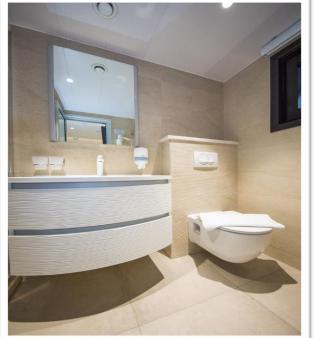

## **Cabins**

- All guest cabins are very comfortable, fully air-conditioned, with an independent ventilation system for fresh air all the time, conveniently designed as modern private ensuites, toilet and shower in the cabin.
- All cabins are equipped with beds in size 200×80 cm or 200×160 cm, with independent air conditioning control board, satellite LCD TV in cabins, designed wallboards, working table and chair, mirror, night lamps, safe deposit box, radio, hairdryer, 220 V electric supply, lifejacket, wardrobe and luggage space under bed, as well as the latest safety and fire alarm and sound system for notification of a cruise manager or group leader.

#### VIP cabin

- VIP cabins are situated at upper deck, double cabins. Two sides of the cabins are in shaded glass windows, which can be opened a bit.
- There are individually controlled air-conditioning, TV with satellite, a wardrobe in the room, hairdryer, a safe deposit box with key and enough space for your luggage under the bed.
- The cabins are equipped with their own private bathroom; including wc, shower, wash basin and bathroom necessities.
- Cabin sizes: 14-15 m2

#### Main deck cabin

- Cabins on the Main deck are situated at least one meter above sea level and can be twin or double bedded. There is one window in each cabin, which can be opened just a little bit.
- There are individually controlled air-conditioning, TV with satellite, a wardrobe in the room, hairdryer, a safe deposit box with key and enough space for your luggage under the bed.
- The cabins are equipped with their own private bathroom; including wc, shower, wash basin and bathroom necessities.
- Cabin sizes: 14-15 m2

#### Standard deck cabin

- Cabins on the Standard deck are situated in the hull of the ship and can be twin, double or triple bedded. There are two portholes in each cabin, which cannot be opened.
- There are individually controlled airconditioning, TV with satellite, a wardrobe in the room, hairdryer, a safe deposit box with key and enough space for your luggage under the bed.
- The cabins are equipped with their own private bathroom; including wc, shower, wash basin and bathroom necessities.
- Cabin sizes: 13-16 m2