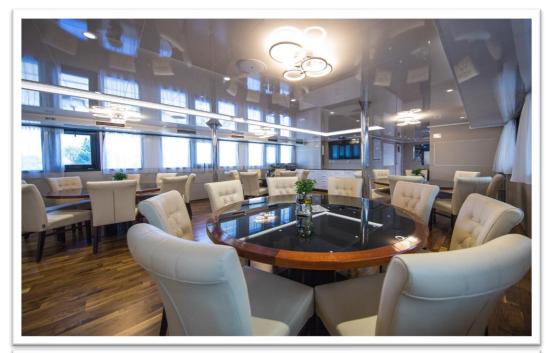

## Salon/Restaurant

 Extra-large fully air-conditioned salon-restaurant on the upper deck, with separate bar and lounge area, big screen LCDTV, corner table for buffet breakfast, Wireless Internet, loud-speakers and audiosystem for announcements by Captain or cruise manager, beautiful large windows for complete passenger's satisfaction.