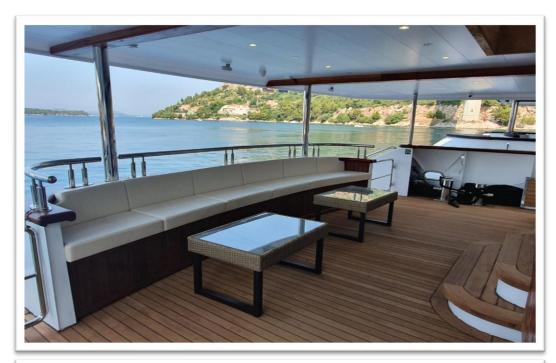

## Terrace/Lounge bar

 Outside fully covered terrace with sitting area, tables and chairs that can be closed with removable plastic windows (in case of winds) that are usually open for a breathtaking "sea view".