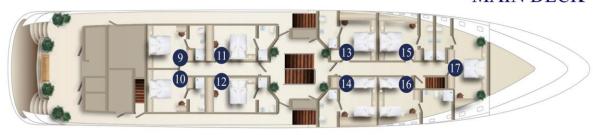

## Floor plan

#### MAIN DECK

• Flag: Croatian

Officers and staff nationality: Croatian

• **Ship category:** Deluxe Superior

• Cabins: 19+1

- 2 VIP cabins on upper deck with windows (double cabin configuration)

- 9 cabins on main deck with windows (twin or double cabin configuration)

- 8 cabins on standard deck with portholes (twin or double cabin configuration, two with extra bed)

- 1 single cabin on main deck for cruise director

• Cabin sizes: 13-16 m2

Cabins/berths: 19/40

Number of crew: 8