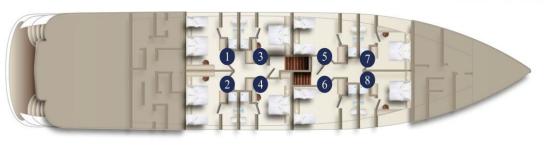

## Floor plan

#### MAIN DECK

#### STANDARD DECK

• Flag: Croatian

Officers and staff nationality: Croatian

• **Ship category:** Deluxe Superior

• Cabins: 19+1

- 2 VIP cabins on upper deck with windows (double cabin configuration)

- 9 cabins on main deck with windows (twin or double cabin configuration)

- 8 cabins on standard deck with portholes (twin or double cabin configuration, two with extra bed)

- 1 single cabin on main deck for cruise director

• Cabin sizes: 13-16 m2

Cabins/berths: 19/40

Number of crew: 8