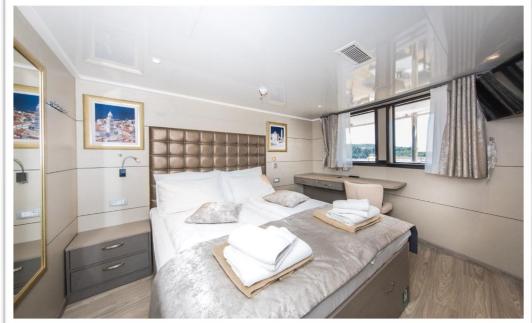

## **Cabins**

- All guest cabins are very comfortable, fully air-conditioned, with an independent ventilation system for fresh air all the time, conveniently designed as modern private ensuites, toilet and shower in the cabin.
- All cabins are equipped with beds in size 200×80 cm or 200×160 cm, with independent air conditioning control board, satellite LCD TV in cabins, designed wallboards, working table and chair, mirror, night lamps, safe deposit box, radio, hairdryer, 220 V electric supply, lifejacket, wardrobe and luggage space under bed, as well as the latest safety and fire alarm and sound system for notification of a cruise manager or group leader.

#### VIP cabin

- VIP cabins are situated at upper deck, double cabins. Two sides of the cabins are in shaded glass windows, which can be opened a bit.
- There are individually controlled air-conditioning, TV with satellite, a wardrobe in the room, hairdryer, a safe deposit box with key and enough space for your luggage under the bed.
- The cabins are equipped with their own private bathroom; including wc, shower, wash basin and bathroom necessities.
- Cabin sizes: 14-15 m2

#### Main deck cabin

- Cabins on the Main deck are situated at least one meter above sea level and can be twin or double bedded. There is one window in each cabin, which can be opened just a little bit.
- There are individually controlled air-conditioning, TV with satellite, a wardrobe in the room, hairdryer, a safe deposit box with key and enough space for your luggage under the bed.
- The cabins are equipped with their own private bathroom; including wc, shower, wash basin and bathroom necessities.
- Cabin sizes: 14-15 m2