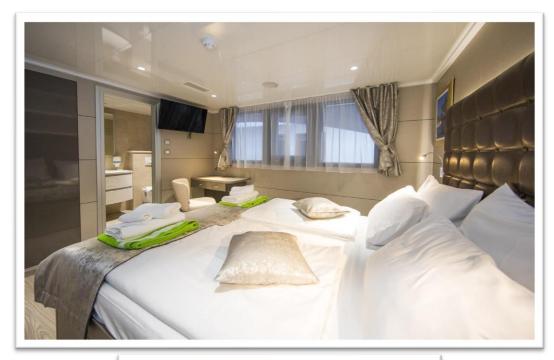

## **Cabins**

- All guest cabins are very comfortable, fully air-conditioned, with an independent ventilation system for fresh air all the time, conveniently designed as modern private ensuites, toilet and shower in the cabin.
- All cabins are equipped with beds in size 200×80 cm or 200×160 cm, with independent air conditioning control board, satellite LCD TV in cabins, designed wallboards, working table and chair, mirror, night lamps, safe deposit box, radio, hairdryer, 220 V electric supply, lifejacket, wardrobe and luggage space under bed, as well as the latest safety and fire alarm and sound system for notification of a cruise manager or group leader.

#### Standard deck cabin

- Cabins on the Standard deck are situated in the hull of the ship and can be twin, double or triple bedded. There are two portholes in each cabin, which cannot be opened.
- There are individually controlled airconditioning, TV with satellite, a wardrobe in the room, hairdryer, a safe deposit box with key and enough space for your luggage under the bed.
- The cabins are equipped with their own private bathroom; including wc, shower, wash basin and bathroom necessities.
- Cabin sizes: 13-16 m2