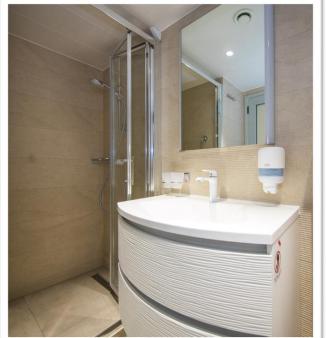

## **Cabins**

- All guest cabins are very comfortable, fully air-conditioned, with an independent ventilation system for fresh air all the time, conveniently designed as modern private ensuites, toilet and shower in the cabin.
- All cabins are equipped with beds in size 200×80 cm or 200×160 cm, with independent air conditioning control board, satellite LCD TV in cabins, designed wallboards, working table and chair, mirror, night lamps, safe deposit box, radio, hairdryer, 220 V electric supply, lifejacket, wardrobe and luggage space under bed, as well as the latest safety and fire alarm and sound system for notification of a cruise manager or group leader.

#### VIP cabin

- VIP cabins are situated at upper deck, double cabins. Two sides of the cabins are in shaded glass windows, which can be opened a bit.
- There are individually controlled air-conditioning, TV with satellite, a wardrobe in the room, hairdryer, a safe deposit box with key and enough space for your luggage under the bed.
- The cabins are equipped with their own private bathroom; including wc, shower, wash basin and bathroom necessities.
- Cabin sizes: 14-15 m2

#### Main deck cabin

- Cabins on the Main deck are situated at least one meter above sea level and can be twin or double bedded. There is one window in each cabin, which can be opened just a little bit.
- There are individually controlled air-conditioning, TV with satellite, a wardrobe in the room, hairdryer, a safe deposit box with key and enough space for your luggage under the bed.
- The cabins are equipped with their own private bathroom; including wc, shower, wash basin and bathroom necessities.
- Cabin sizes: 14-15 m2

#### Standard deck cabin

- Cabins on the Standard deck are situated in the hull of the ship and can be twin, double or triple bedded. There are two portholes in each cabin, which cannot be opened.
- There are individually controlled airconditioning, TV with satellite, a wardrobe in the room, hairdryer, a safe deposit box with key and enough space for your luggage under the bed.
- The cabins are equipped with their own private bathroom; including wc, shower, wash basin and bathroom necessities.
- Cabin sizes: 13-16 m2