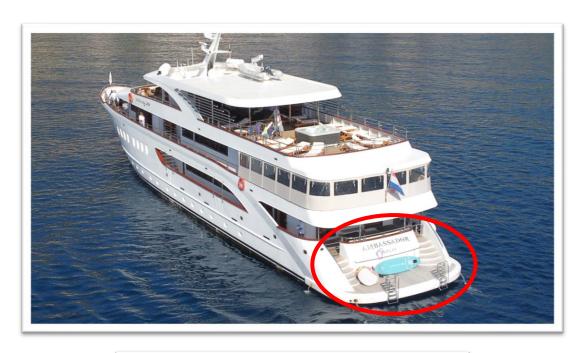

# M/SAMBASSADOR

## **Boat highlights**

- *M/S Ambassador* is 49 m long, 8,6 m wide luxury yacht-like ship that will satisfy your refined expectations for a comfortable cruise along the Croatian Coast. Built for the season 2019 with latest state-of-the-art equipment and amenities, guaranteeing intimate cruise for all guests.
- This ship will take you where the bigger vessels cannot go, navigating through the narrow waterways into the very hearts of bustling Mediterranean cities, anchoring in hidden Adriatic bays, docking in a small Dalmatian island ports.
- Forget the time-wasting disembarkation. With M/S
   Ambassador the beauties and treasures of Croatian
   coast and islands are at your hand's reach, just as if you
   were cruising aboard your own private yacht!
- Closed Circuit Video surveillance, complete navigation equipment, fire alarm, smoke detectors, life rafts and tenders are there for your personal safety.