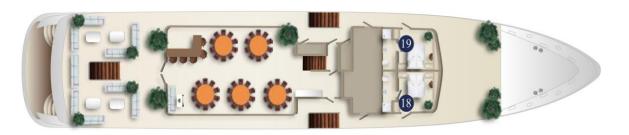

## Floor plan

#### **UPPER DECK**

## Salon/Restaurant

 Extra-large fully air-conditioned salon-restaurant on the upper deck, with separate bar and lounge area, big screen LCDTV, corner table for buffet breakfast, Wireless Internet, loud-speakers and audiosystem for announcements by Captain or cruise manager, beautiful large windows for complete passenger's satisfaction.

## Terrace/Lounge bar

 Outside fully covered terrace with sitting area, tables and chairs that can be closed with removable plastic windows (in case of winds) that are usually open for a breathtaking "sea view".

### Sun deck

- On the high deck is a sun deck that covers 390 m2 with sunbeds for passengers, while part of a sun deck is shaded for clients' comfort.
- Here you can enjoy our Elegance Rooftop Jacuzzi designed to ensure an unforgettable cruise.
- There is also a steering room situated at the front of this deck.