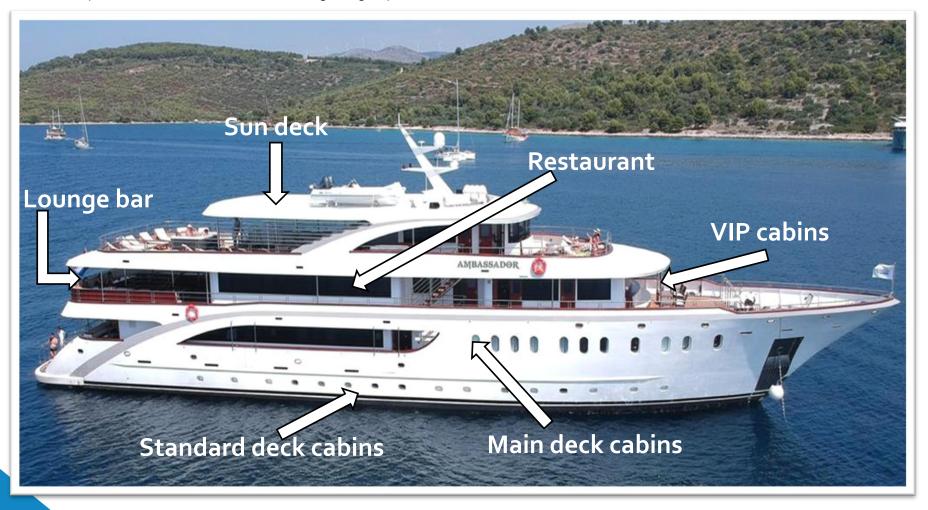

#### VIP cabin

- VIP cabins are situated at upper deck, double cabins. Two sides of the cabins are in shaded glass windows, which can be opened a bit.
- There are individually controlled air-conditioning, TV with satellite, a wardrobe in the room, hairdryer, a safe deposit box with key and enough space for your luggage under the bed.
- The cabins are equipped with their own private bathroom; including wc, shower, wash basin and bathroom necessities.
- Cabin sizes: 14-15 m2

#### Main deck cabin

- Cabins on the Main deck are situated at least one meter above sea level and can be twin or double bedded. There is one window in each cabin, which can be opened just a little bit.
- There are individually controlled air-conditioning, TV with satellite, a wardrobe in the room, hairdryer, a safe deposit box with key and enough space for your luggage under the bed.
- The cabins are equipped with their own private bathroom; including wc, shower, wash basin and bathroom necessities.
- Cabin sizes: 14-15 m2

#### Standard deck cabin

- Cabins on the Standard deck are situated in the hull of the ship and can be twin, double or triple bedded. There are two portholes in each cabin, which cannot be opened.
- There are individually controlled airconditioning, TV with satellite, a wardrobe in the room, hairdryer, a safe deposit box with key and enough space for your luggage under the bed.
- The cabins are equipped with their own private bathroom; including wc, shower, wash basin and bathroom necessities.
- Cabin sizes: 13-16 m2

## Salon/Restaurant

 Extra-large fully air-conditioned salon-restaurant on the upper deck, with separate bar and lounge area, big screen LCDTV, corner table for buffet breakfast, Wireless Internet, loud-speakers and audiosystem for announcements by Captain or cruise manager, beautiful large windows for complete passenger's satisfaction.

## Terrace/Lounge bar

 Outside fully covered terrace with sitting area, tables and chairs that can be closed with removable plastic windows (in case of winds) that are usually open for a breathtaking "sea view".

### Sun deck

- On the high deck is a sun deck that covers 390 m2 with sunbeds for passengers, while part of a sun deck is shaded for clients' comfort.
- Here you can enjoy our Elegance Rooftop Jacuzzi designed to ensure an unforgettable cruise.
- There is also a steering room situated at the front of this deck.