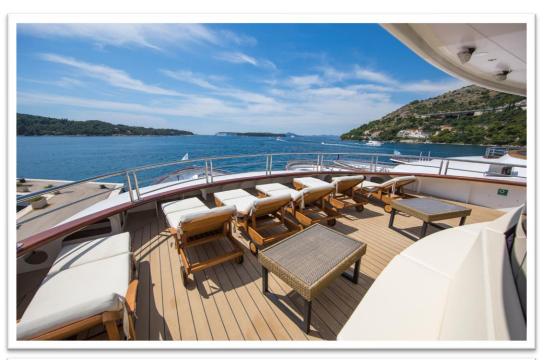

### Sun deck

- On the high deck is a sun deck that covers 390 m2 with sunbeds for passengers, while part of a sun deck is shaded for clients' comfort.
- Here you can enjoy our Elegance Rooftop Jacuzzi designed to ensure an unforgettable cruise.
- There is also a steering room situated at the front of this deck.