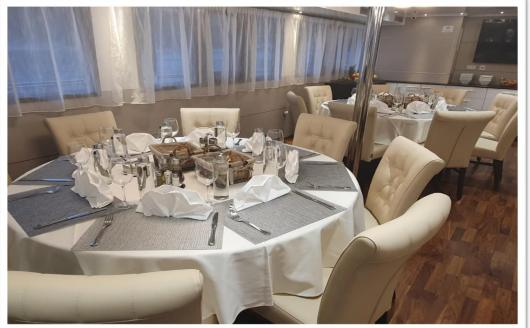

## Salon/Restaurant

 Extra-large fully air-conditioned salon-restaurant on the upper deck, with separate bar and lounge area, big screen LCDTV, corner table for buffet breakfast, Wireless Internet, loud-speakers and audiosystem for announcements by Captain or cruise manager, beautiful large windows for complete passenger's satisfaction.