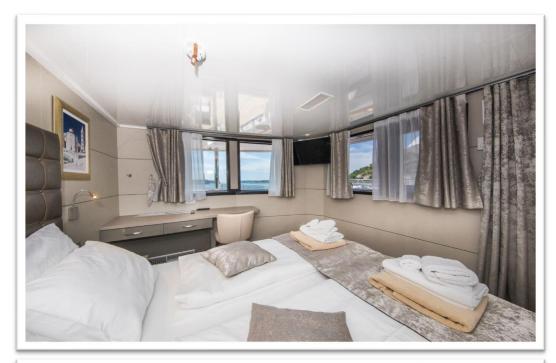

## **Cabins**

- All guest cabins are very comfortable, fully air-conditioned, with an independent ventilation system for fresh air all the time, conveniently designed as modern private ensuites, toilet and shower in the cabin.
- All cabins are equipped with beds in size 200×80 cm or 200×160 cm, with independent air conditioning control board, satellite LCD TV in cabins, designed wallboards, working table and chair, mirror, night lamps, safe deposit box, radio, hairdryer, 220 V electric supply, lifejacket, wardrobe and luggage space under bed, as well as the latest safety and fire alarm and sound system for notification of a cruise manager or group leader.

#### VIP cabin

- VIP cabins are situated at upper deck, double cabins. Two sides of the cabins are in shaded glass windows, which can be opened a bit.
- There are individually controlled air-conditioning, TV with satellite, a wardrobe in the room, hairdryer, a safe deposit box with key and enough space for your luggage under the bed.
- The cabins are equipped with their own private bathroom; including wc, shower, wash basin and bathroom necessities.
- Cabin sizes: 14-15 m2

#### Main deck cabin

- Cabins on the Main deck are situated at least one meter above sea level and can be twin or double bedded. There is one window in each cabin, which can be opened just a little bit.
- There are individually controlled air-conditioning, TV with satellite, a wardrobe in the room, hairdryer, a safe deposit box with key and enough space for your luggage under the bed.
- The cabins are equipped with their own private bathroom; including wc, shower, wash basin and bathroom necessities.
- Cabin sizes: 14-15 m2