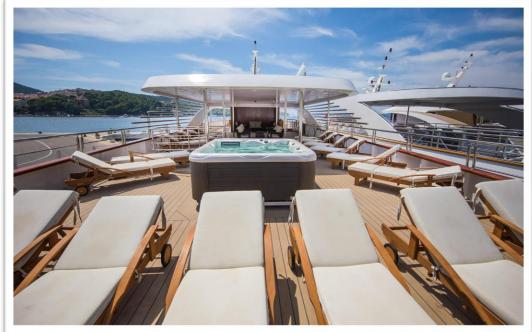

### Sun deck

- On the high deck is a sun deck that covers 390 m2 with sunbeds for passengers, while part of a sun deck is shaded for clients' comfort.
- Here you can enjoy our Elegance Rooftop Jacuzzi designed to ensure an unforgettable cruise.
- There is also a steering room situated at the front of this deck.