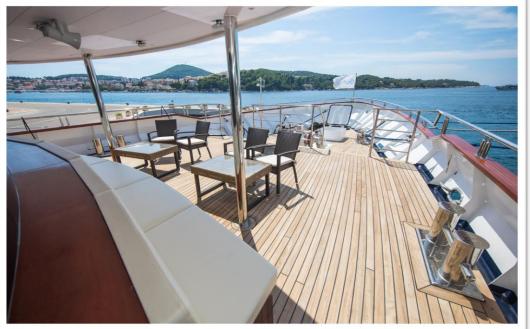

## Terrace/Lounge bar

 Outside fully covered terrace with sitting area, tables and chairs that can be closed with removable plastic windows (in case of winds) that are usually open for a breathtaking "sea view".