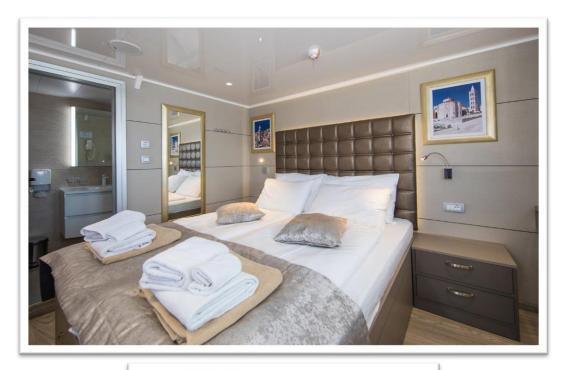

## **Cabins**

- All guest cabins are very comfortable, fully air-conditioned, with an independent ventilation system for fresh air all the time, conveniently designed as modern private ensuites, toilet and shower in the cabin.
- All cabins are equipped with beds in size 200×80 cm or 200×160 cm, with independent air conditioning control board, satellite LCD TV in cabins, designed wallboards, working table and chair, mirror, night lamps, safe deposit box, radio, hairdryer, 220 V electric supply, lifejacket, wardrobe and luggage space under bed, as well as the latest safety and fire alarm and sound system for notification of a cruise manager or group leader.

#### VIP cabin

- VIP cabins are situated at upper deck, double cabins. Two sides of the cabins are in shaded glass windows, which can be opened a bit.
- There are individually controlled air-conditioning, TV with satellite, a wardrobe in the room, hairdryer, a safe deposit box with key and enough space for your luggage under the bed.
- The cabins are equipped with their own private bathroom; including wc, shower, wash basin and bathroom necessities.
- Cabin sizes: 14-15 m2

#### Main deck cabin

- Cabins on the Main deck are situated at least one meter above sea level and can be twin or double bedded. There is one window in each cabin, which can be opened just a little bit.
- There are individually controlled air-conditioning, TV with satellite, a wardrobe in the room, hairdryer, a safe deposit box with key and enough space for your luggage under the bed.
- The cabins are equipped with their own private bathroom; including wc, shower, wash basin and bathroom necessities.
- Cabin sizes: 14-15 m2

#### Standard deck cabin

- Cabins on the Standard deck are situated in the hull of the ship and can be twin, double or triple bedded. There are two portholes in each cabin, which cannot be opened.
- There are individually controlled airconditioning, TV with satellite, a wardrobe in the room, hairdryer, a safe deposit box with key and enough space for your luggage under the bed.
- The cabins are equipped with their own private bathroom; including wc, shower, wash basin and bathroom necessities.
- Cabin sizes: 13-16 m2