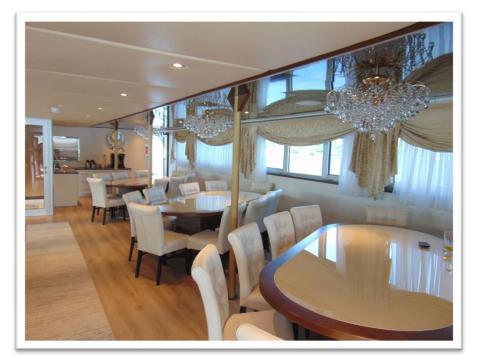

#### Salon/Restaurant

Extra-large fully air-conditioned salon-restaurant on the upper deck, with separate bar and lounge area, big screen LCDTV, corner table for buffet breakfast, Wireless Internet, loud-speakers and audiosystem for announcements by Captain or cruise manager, beautiful large windows for complete passenger's satisfaction.