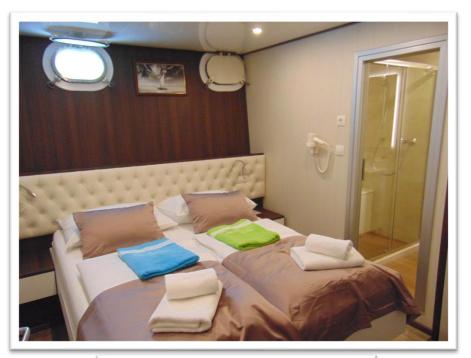

#### Main deck cabin

- Cabins on the Main deck are situated at least one meter above sea level and can be twin or double bedded. There is one window in each cabin, which can be opened a little bit.
- There are individually controlled air-conditioning, TV with satellite, a wardrobe in the room, hairdryer, a safe deposit box with key and enough space for your luggage under the bed.
- The cabins are equipped with their own private bathroom; including wc, shower, wash basin and bathroom necessities.
- Cabin sizes: 10-12 m2

- All guest cabins are very comfortable, fully air-conditioned, with an independent ventilation system for fresh air all the time, conveniently designed as modern private ensuites, toilet and shower in the cabin.
- All cabins are equipped with beds in size 200×80 cm or 200×160 cm, with independent air conditioning control board, satellite LCD TV in cabins, designed wallboards, working table and chair, mirror, night lamps, safe deposit box, radio, hairdryer, 220 V electric supply, lifejacket, wardrobe and luggage space under bed, as well as the latest safety and fire alarm and sound system for notification of a cruise manager or group leader.