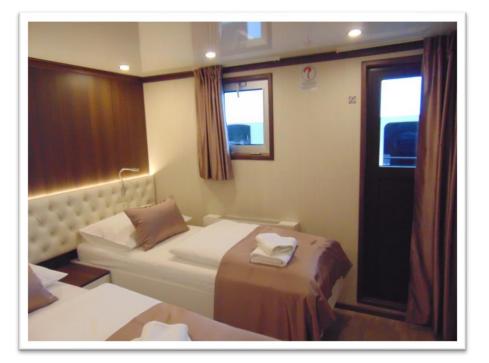

#### Main deck cabin

- Cabins on the Main deck are situated at least one meter above sea level and can be twin or double bedded. There is one window in each cabin, which can be opened a little bit.
- There are individually controlled air-conditioning, TV with satellite, a wardrobe in the room, hairdryer, a safe deposit box with key and enough space for your luggage under the bed.
- The cabins are equipped with their own private bathroom; including wc, shower, wash basin and bathroom necessities.
- Cabin sizes: 10-12 m2

- All guest cabins are very comfortable, fully air-conditioned, with an independent ventilation system for fresh air all the time, conveniently designed as modern private ensuites, toilet and shower in the cabin.
- All cabins are equipped with beds in size 200×80 cm or 200×160 cm, with independent air conditioning control board, satellite LCD TV in cabins, designed wallboards, working table and chair, mirror, night lamps, safe deposit box, radio, hairdryer, 220 V electric supply, lifejacket, wardrobe and luggage space under bed, as well as the latest safety and fire alarm and sound system for notification of a cruise manager or group leader.