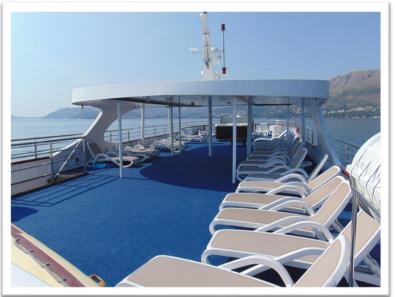

## Sun deck

- On the high deck is a sun deck that covers 310 m2 with sunbeds for passengers, while part of a sun deck is shaded for clients' comfort.
- Here you can enjoy our Elegance Rooftop Jacuzzi designed to ensure an unforgettable cruise.