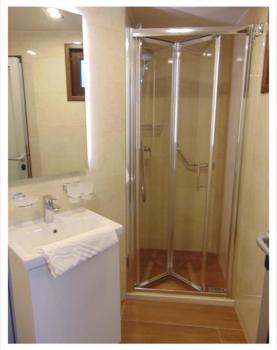

#### Main deck cabin

- Cabins on the Main deck are situated at least one meter above sea level and can be twin or double bedded. There is one window in each cabin, which can be opened a little bit.
- There are individually controlled air-conditioning, TV with satellite, a wardrobe in the room, hairdryer, a safe deposit box with key and enough space for your luggage under the bed.
- The cabins are equipped with their own private bathroom; including wc, shower, wash basin and bathroom necessities.
- Cabin sizes: 10-12 m2

#### Standard deck cabin

- Cabins on the Standard deck are situated in the hull of the ship and can be twin or double bedded. There are two portholes in each cabin, which cannot be opened.
- There are individually controlled airconditioning, TV with satellite, a wardrobe in the room, hairdryer, a safe deposit box with key and enough space for your luggage under the bed.
- The cabins are equipped with their own private bathroom; including wc, shower, wash basin and bathroom necessities.
- Cabin sizes: 11-13 m2