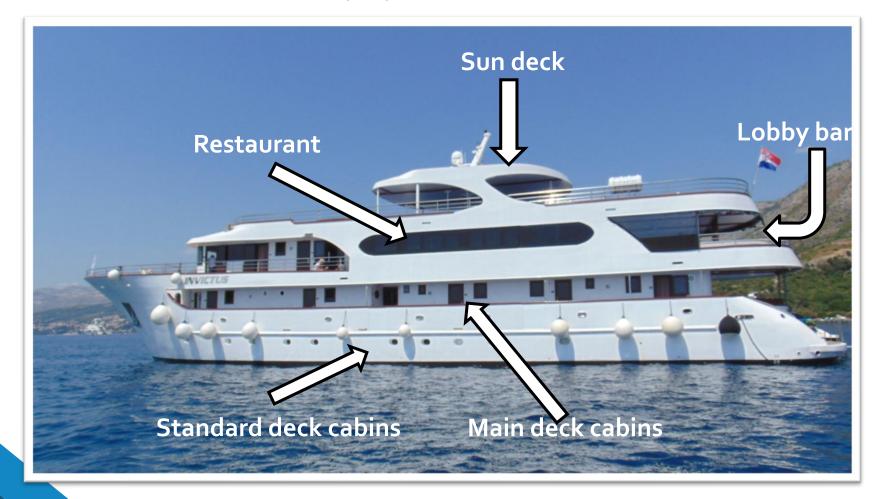

#### Salon/Restaurant

Extra-large fully air-conditioned salon-restaurant on the upper deck, with separate bar and lounge area, big screen LCDTV, corner table for buffet breakfast, Wireless Internet, loud-speakers and audiosystem for announcements by Captain or cruise manager, beautiful large windows for complete passenger's satisfaction.

#### Lobby bar

• Outside fully covered terrace with sitting area, tables and chairs that can be closed with removable plastic windows (in case of winds) that are usually open for a breathtaking "sea view".

## Sun deck

- On the high deck is a sun deck that covers 310 m2 with sunbeds for passengers, while part of a sun deck is shaded for clients' comfort.
- Here you can enjoy our Elegance Rooftop Jacuzzi designed to ensure an unforgettable cruise.

#### Main deck cabin

- Cabins on the Main deck are situated at least one meter above sea level and can be twin or double bedded. There is one window in each cabin, which can be opened a little bit.
- There are individually controlled air-conditioning, TV with satellite, a wardrobe in the room, hairdryer, a safe deposit box with key and enough space for your luggage under the bed.
- The cabins are equipped with their own private bathroom; including wc, shower, wash basin and bathroom necessities.
- Cabin sizes: 10-12 m2

#### Standard deck cabin

- Cabins on the Standard deck are situated in the hull of the ship and can be twin or double bedded. There are two portholes in each cabin, which cannot be opened.
- There are individually controlled airconditioning, TV with satellite, a wardrobe in the room, hairdryer, a safe deposit box with key and enough space for your luggage under the bed.
- The cabins are equipped with their own private bathroom; including wc, shower, wash basin and bathroom necessities.
- Cabin sizes: 11-13 m2