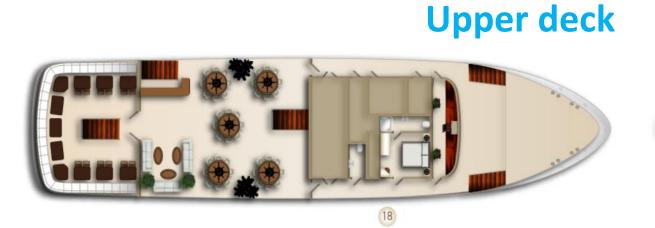

#### Salon/Restaurant

Extra-large fully air-conditioned salon-restaurant on the upper deck, with separate bar and lounge area, big screen LCDTV, corner table for buffet breakfast, Wireless Internet, loud-speakers and audiosystem for announcements by Captain or cruise manager, beautiful large windows for complete passenger's satisfaction.

#### Lobby bar

• Outside fully covered terrace with sitting area, tables and chairs that can be closed with removable plastic windows (in case of winds) that are usually open for a breathtaking "sea view".

## Sun deck

- On the high deck is a sun deck that covers 310 m2 with sunbeds for passengers, while part of a sun deck is shaded for clients' comfort.
- Here you can enjoy our Elegance Rooftop Jacuzzi designed to ensure an unforgettable cruise.