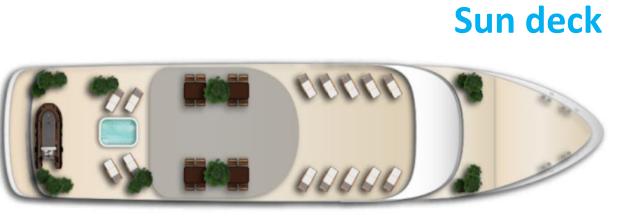

## Sun deck

- On the high deck is a sun deck that covers 310 m2 with sunbeds for passengers, while part of a sun deck is shaded for clients' comfort.
- Here you can enjoy our Elegance Rooftop Jacuzzi designed to ensure an unforgettable cruise.

# Swimming platform

- Ship has platform for swimming, 2 ladders with handholds for an easy access to the water and two outdoor showers and public toilettes.
- There are a lot of swim stops in the itinerary so you can enjoy swimming in beautiful Adriatic sea and discover secluded beaches.