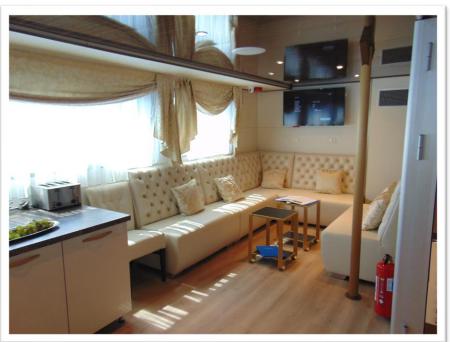

#### Lobby bar

• Outside fully covered terrace with sitting area, tables and chairs that can be closed with removable plastic windows (in case of winds) that are usually open for a breathtaking "sea view".