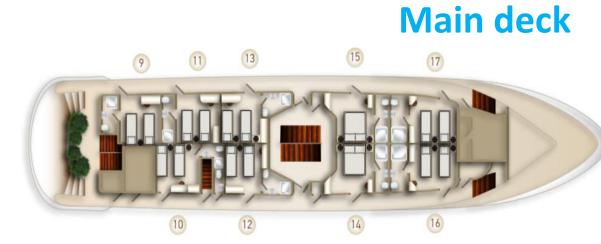

#### Main deck cabin

- Cabins on the Main deck are situated at least one meter above sea level and can be twin or double bedded. There is one window in each cabin, which can be opened a little bit.
- There are individually controlled air-conditioning, TV with satellite, a wardrobe in the room, hairdryer, a safe deposit box with key and enough space for your luggage under the bed.
- The cabins are equipped with their own private bathroom; including wc, shower, wash basin and bathroom necessities.
- Cabin sizes: 10-12 m2

# Floor plan

**Standard deck** 

- Cabins: 18+1
  - 10 cabins on main deck with windows (twin or double cabin configuration)
  - 8 cabins on standard deck with portholes (twin or double cabin configuration)
  - 1 single cabin on main deck for cruise director
- Cabin sizes: 10-13 m2
- Cabins/berths: 18/36
- Number of crew: 7