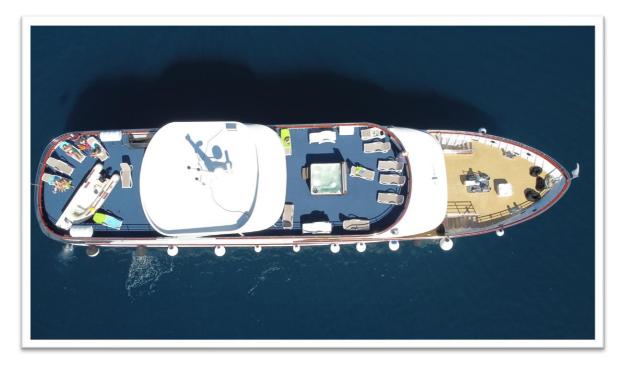

## Sun deck

- On the high deck is a sun deck that covers 310 m2 with sunbeds for passengers, while part of a sun deck is shaded for clients' comfort.
- Here you can enjoy our Elegance Rooftop Jacuzzi designed to ensure an unforgettable cruise.

# Swimming platform

- Ship has platform for swimming, 2 ladders with handholds for an easy access to the water and two outdoor showers and public toilettes.
- There are a lot of swim stops in the itinerary so you can enjoy swimming in beautiful Adriatic sea and discover secluded beaches.