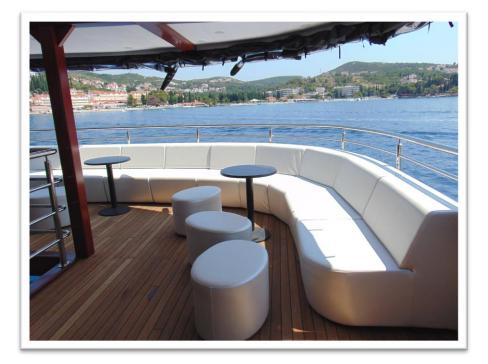

## Sun deck

- On the high deck is a sun deck that covers 310 m2 with sunbeds for passengers, while part of a sun deck is shaded for clients' comfort.
- Here you can enjoy our Elegance Rooftop Jacuzzi designed to ensure an unforgettable cruise.