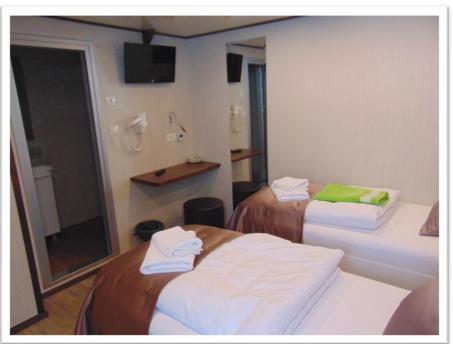

#### Standard deck cabin

- Cabins on the Standard deck are situated in the hull of the ship and can be twin or double bedded. There are two portholes in each cabin, which cannot be opened.
- There are individually controlled airconditioning, TV with satellite, a wardrobe in the room, hairdryer, a safe deposit box with key and enough space for your luggage under the bed.
- The cabins are equipped with their own private bathroom; including wc, shower, wash basin and bathroom necessities.
- Cabin sizes: 11-13 m2

- All guest cabins are very comfortable, fully air-conditioned, with an independent ventilation system for fresh air all the time, conveniently designed as modern private ensuites, toilet and shower in the cabin.
- All cabins are equipped with beds in size 200×80 cm or 200×160 cm, with independent air conditioning control board, satellite LCD TV in cabins, designed wallboards, working table and chair, mirror, night lamps, safe deposit box, radio, hairdryer, 220 V electric supply, lifejacket, wardrobe and luggage space under bed, as well as the latest safety and fire alarm and sound system for notification of a cruise manager or group leader.