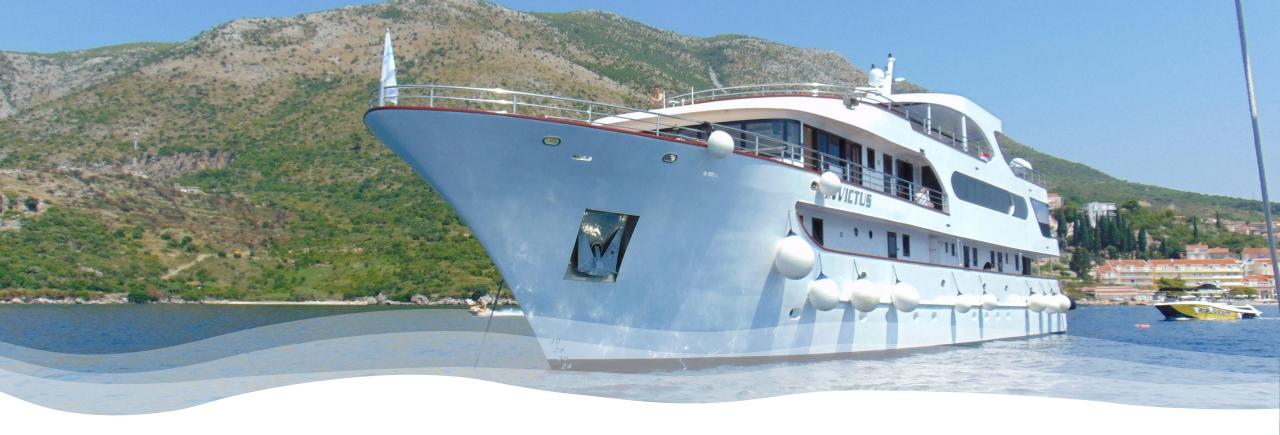

# M/S INVICTUS

## **Boat highlights**

- *M/S Invictus* is 40,00 m long and 8,20 m wide luxury yacht-like ship that will satisfy your refined expectations for a comfortable cruise along the Croatian Coast. Built for the season 2020 with latest state-of-the-art equipment and amenities, guaranteeing intimate cruise for all guests.
- This elegance cruise ship will take you where the bigger vessels cannot go, navigating through the narrow waterways into the very hearts of bustling Mediterranean cities, anchoring in hidden Adriatic bays, docking in a small Dalmatian islands' ports.
- Forget the time-wasting disembarkation. With M/S Invictus the beauties and treasures of Croatian coast and islands are at your hand's reach, just as if you were cruising aboard your own private yacht!
- Closed Circuit Video surveillance, complete navigation equipment, fire alarm, smoke detectors, life rafts and tenders are there for your personal safety.