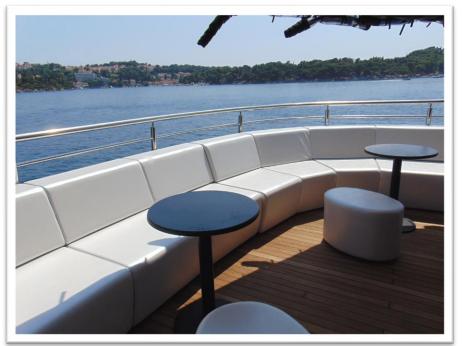

## Sun deck

- On the high deck is a sun deck that covers 310 m2 with sunbeds for passengers, while part of a sun deck is shaded for clients' comfort.
- Here you can enjoy our Elegance Rooftop Jacuzzi designed to ensure an unforgettable cruise.