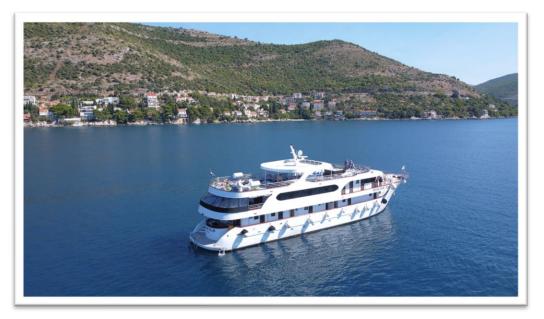

# M/S INVICTUS

## **Boat highlights**

- *M/S Invictus* is 40,00 m long and 8,20 m wide luxury yacht-like ship that will satisfy your refined expectations for a comfortable cruise along the Croatian Coast. Built for the season 2020 with latest state-of-the-art equipment and amenities, guaranteeing intimate cruise for all guests.
- This elegance cruise ship will take you where the bigger vessels cannot go, navigating through the narrow waterways into the very hearts of bustling Mediterranean cities, anchoring in hidden Adriatic bays, docking in a small Dalmatian islands' ports.
- Forget the time-wasting disembarkation. With M/S Invictus the beauties and treasures of Croatian coast and islands are at your hand's reach, just as if you were cruising aboard your own private yacht!
- Closed Circuit Video surveillance, complete navigation equipment, fire alarm, smoke detectors, life rafts and tenders are there for your personal safety.