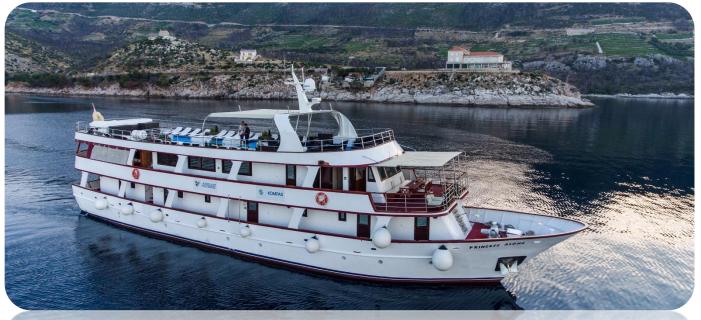

## **BOAT INFORMATION**

| FEATURES                    | M/S PRINCESS ALOHA                         |
|-----------------------------|--------------------------------------------|
| Years of construction: 2013 | Superior category                          |
| Length: 38 m / 124.8 feet   | Sun deck with sunbeds                      |
| Width: 8 m / 26.2 feet      | Salon/Restaurant & Bar                     |
| Speed: 10 NM                | Cabins with private bathroom, A/C & LCD TV |
| Cabins: 18                  | Free Wi-fi on board                        |
| Capacity: 38 passengers     | Voltage: 220v                              |

## PRINCESS ALOHA

UPPER DECK

**CABIN TYPE** MAIN DECK: **9** Twin cabins; **1** Double cabins LOWER DECK: **4** Double cabins; **2** Twin cabins; **2** Double/Triple cabins