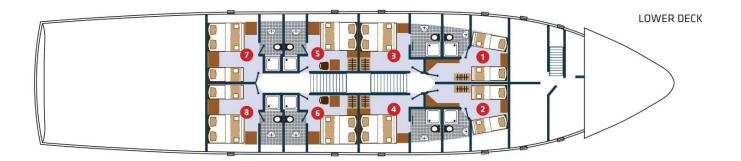

## PRINCESS ALOHA

UPPER DECK

**CABIN TYPE** MAIN DECK: **9** Twin cabins; **1** Double cabins LOWER DECK: **4** Double cabins; **2** Twin cabins; **2** Double/Triple cabins