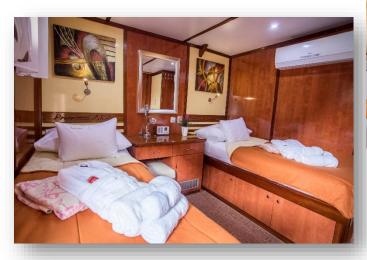

## **BOAT INFORMATION**

| FEATURES                    | M/S PRINCESS ALOHA                         |
|-----------------------------|--------------------------------------------|
| Years of construction: 2013 | Superior category                          |
| Length: 38 m / 124.8 feet   | Sun deck with sunbeds                      |
| Width: 8 m / 26.2 feet      | Salon/Restaurant & Bar                     |
| Speed: 10 NM                | Cabins with private bathroom, A/C & LCD TV |
| Cabins: 18                  | Free Wi-fi on board                        |
| Capacity: 38 passengers     | Voltage: 220v                              |

## PRINCESS ALOHA

UPPER DECK

**CABIN TYPE** MAIN DECK: **9** Twin cabins; **1** Double cabins LOWER DECK: **4** Double cabins; **2** Twin cabins; **2** Double/Triple cabins