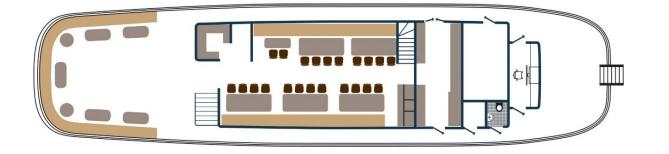

## PRINCESS ALOHA

UPPER DECK

**CABIN TYPE** MAIN DECK: **9** Twin cabins; **1** Double cabins LOWER DECK: **4** Double cabins; **2** Twin cabins; **2** Double/Triple cabins