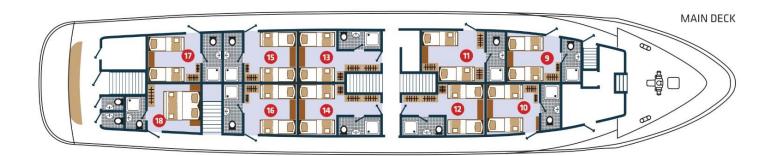

## PRINCESS ALOHA

UPPER DECK

**CABIN TYPE** MAIN DECK: **9** Twin cabins; **1** Double cabins LOWER DECK: **4** Double cabins; **2** Twin cabins; **2** Double/Triple cabins