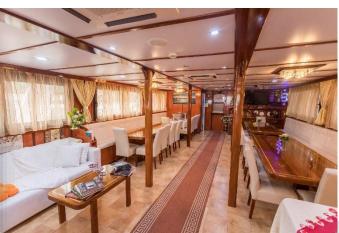

## **BOAT INFORMATION**

| FEATURES                    | M/S PRINCESS ALOHA                         |
|-----------------------------|--------------------------------------------|
| Years of construction: 2013 | Superior category                          |
| Length: 38 m / 124.8 feet   | Sun deck with sunbeds                      |
| Width: 8 m / 26.2 feet      | Salon/Restaurant & Bar                     |
| Speed: 10 NM                | Cabins with private bathroom, A/C & LCD TV |
| Cabins: 18                  | Free Wi-fi on board                        |
| Capacity: 38 passengers     | Voltage: 220v                              |