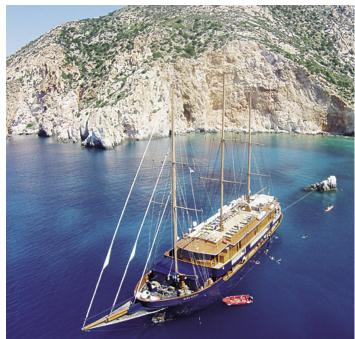

### WARMTH

Imagine a place far from home that feels just like home, where the borders are delineated by the golden shores of the sea; and home is wherever the anchors drop. Imagine 157 feet of comfort, old style beauty, and safety classified by the latest International "Safety of Life at Sea" (SOLAS) standards. Imagine your floating home on board the sleek, classic design Mega Yacht as she spreads her white sails through the seas under the name GALILEO, waving her Greek flag through the wind. Discover the world by sea at 10 knots per hour, in her un-rushed pace, one island or seashore at a time.

## FEEL THE VIBE

#seaGALILEO

Δ

- **Ship type:** Motor Sailer
- C Launch Year: 1992/ Rebuilt: 2007 (Renovated 2016)
- Length / Breadth / Draft in m: 48x10.5x2.8
- Length / Breadth / Draft in ft: 157x32.8x9.2
- 🕿 Cruising speed: 10 knots
- **Guests:** 49
- Cabins: 24 Ocean View (A: 9 B: 12 C: 3)
- 🔅 Crew: 16-18
- Insurance: All risks covered by LLOYD'S SKULD