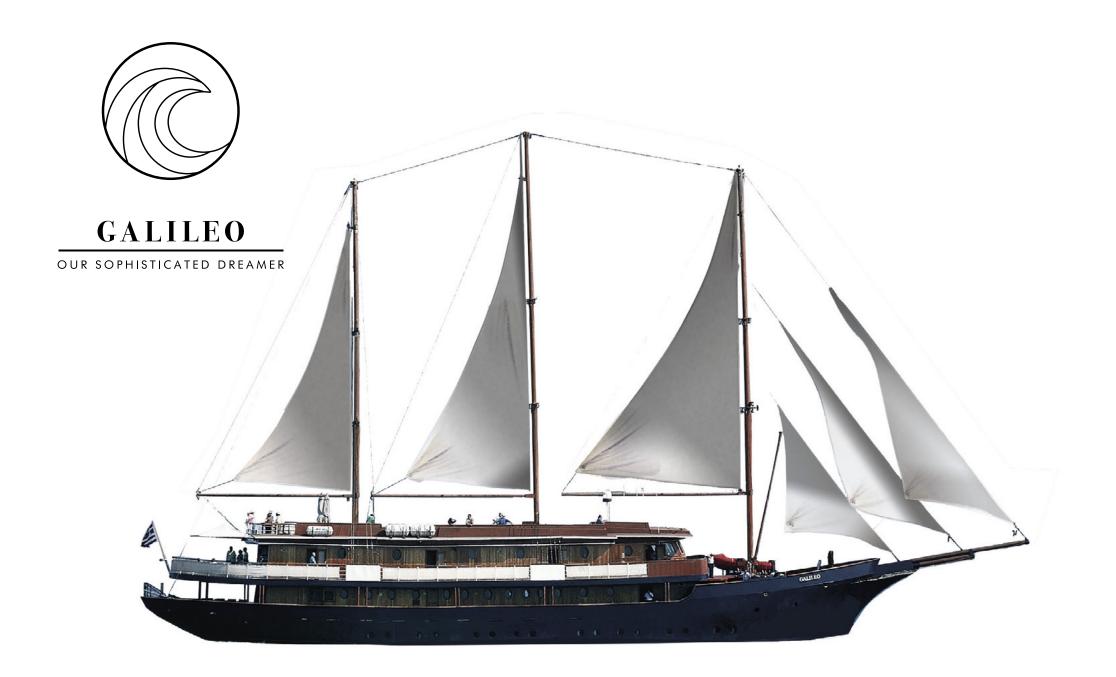

### WARMTH

Imagine a place far from home that feels just like home, where the borders are delineated by the golden shores of the sea; and home is wherever the anchors drop. Imagine 157 feet of comfort, old style beauty, and safety classified by the latest International "Safety of Life at Sea" (SOLAS) standards. Imagine your floating home on board the sleek, classic design Mega Yacht as she spreads her white sails through the seas under the name GALILEO, waving her Greek flag through the wind. Discover the world by sea at 10 knots per hour, in her un-rushed pace, one island or seashore at a time.

Galileo loves to seduce her select 49 guests with her classic lines and wood paneled lounges redefining what yachting was meant to be. A spacious lounge with ample space, dining areas decorated with warm colors, rich library and two decks for sunbathing, shaded areas and outdoor bar and loungers are just some of the elements that define her essence. 360° views of unobstructed ocean are your eyes' canvas painted with ocean blue and deep green mountains. Embrace freedom as the Galileo sets her white sails seduced by the clear winds of the sea. Mingle with likeminded travelers in` our public areas, enjoy a moment to yourself in our ample deck space, or retreat to one of our 24 ocean view cabin-sanctuaries all offering portholes connecting you with mother nature's wonders. Galileo's experienced crew of 18 is trained with hospitality at heart to pamper her guests and guarantee the ultimate home away from home experience.

## FEEL THE VIBE

#seaGALILEO

Δ

- **Ship type:** Motor Sailer
- C Launch Year: 1992/ Rebuilt: 2007 (Renovated 2016)
- Length / Breadth / Draft in m: 48x10.5x2.8
- Length / Breadth / Draft in ft: 157x32.8x9.2
- 🕿 Cruising speed: 10 knots
- **Guests:** 49
- Cabins: 24 Ocean View (A: 9 B: 12 C: 3)
- 🔅 Crew: 16-18
- Insurance: All risks covered by LLOYD'S SKULD