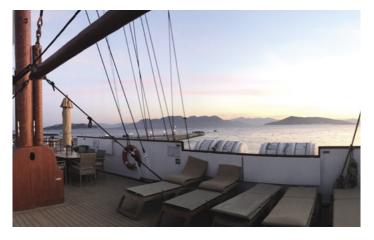

Galileo loves to seduce her select 49 guests with her classic lines and wood paneled lounges redefining what yachting was meant to be. A spacious lounge with ample space, dining areas decorated with warm colors, rich library and two decks for sunbathing, shaded areas and outdoor bar and loungers are just some of the elements that define her essence. 360° views of unobstructed ocean are your eyes' canvas painted with ocean blue and deep green mountains. Embrace freedom as the Galileo sets her white sails seduced by the clear winds of the sea. Mingle with likeminded travelers in` our public areas, enjoy a moment to yourself in our ample deck space, or retreat to one of our 24 ocean view cabin-sanctuaries all offering portholes connecting you with mother nature's wonders. Galileo's experienced crew of 18 is trained with hospitality at heart to pamper her guests and guarantee the ultimate home away from home experience.

# WELCOME HOME WHAT'S YOUR VIBE?

Start your day with a dip into the crystal clear blue seas from our wooden ladder that connects you to the crystal blue sea, or spend some time with our sailors to learn about sea-life. Drop your anchors in secluded ports of calls and leave your worries behind. Nap on your lounge chair as you catch up on your reading or enjoy the sun in any of our sundecks. Let the sea and sun be your guide as we share your stories one destination at a time.