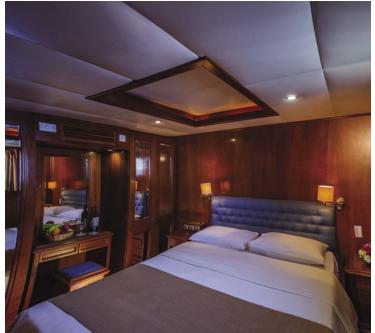

#### **CABIN SANCTUARY**

- Large portholes: upper deck cabins
- O Portholes: lower deck cabins
- Triple Occupancy cabins: Category A
- Flat-Screen TV
- 💿 Mini Safe
- 🗄 Mini Fridge

- Individually controlled A/C
- Generative for the second second
- ➡ Hairdryers
- **S** Telephone for internal use

# <u>Cabins</u> (m

Category A: from 12 m<sup>2</sup> to 13 m<sup>2</sup> I from 130 sq. ft. to 140.4 sq. ft.
Category B: from 11 m<sup>2</sup> to 14 m<sup>2</sup> I from 119 sq. ft. to 151 sq. ft.
Category C: from 9.5 m<sup>2</sup> to 11 m<sup>2</sup> I from 102.6 sq. ft. to 119 sq. ft.