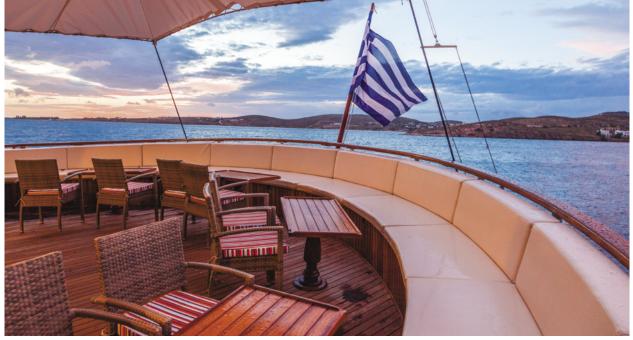

Galileo loves to seduce her select 49 guests with her classic lines and wood paneled lounges redefining what yachting was meant to be. A spacious lounge with ample space, dining areas decorated with warm colors, rich library and two decks for sunbathing, shaded areas and outdoor bar and loungers are just some of the elements that define her essence. 360° views of unobstructed ocean are your eyes' canvas painted with ocean blue and deep green mountains. Embrace freedom as the Galileo sets her white sails seduced by the clear winds of the sea. Mingle with likeminded travelers in` our public areas, enjoy a moment to yourself in our ample deck space, or retreat to one of our 24 ocean view cabin-sanctuaries all offering portholes connecting you with mother nature's wonders. Galileo's experienced crew of 18 is trained with hospitality at heart to pamper her guests and guarantee the ultimate home away from home experience.

# WELCOME HOME WHAT'S YOUR VIBE?

Start your day with a dip into the crystal clear blue seas from our wooden ladder that connects you to the crystal blue sea, or spend some time with our sailors to learn about sea-life. Drop your anchors in secluded ports of calls and leave your worries behind. Nap on your lounge chair as you catch up on your reading or enjoy the sun in any of our sundecks. Let the sea and sun be your guide as we share your stories one destination at a time.