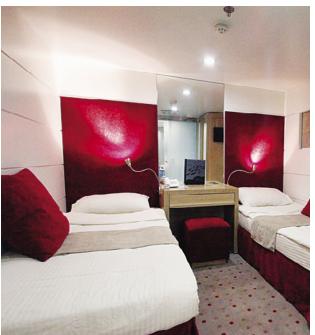

- Windows: Upper & Main deck cabins
- O Portholes: lower deck cabins
- Triple Occupancy cabins: Category C
- ☐ Flat-Screen TV
- Mini Safe

- CD & DVD Player
- Individually controlled A/C
- En suite bathroom with shower
- Hairdryers
- Telephone for internal use
- Central music