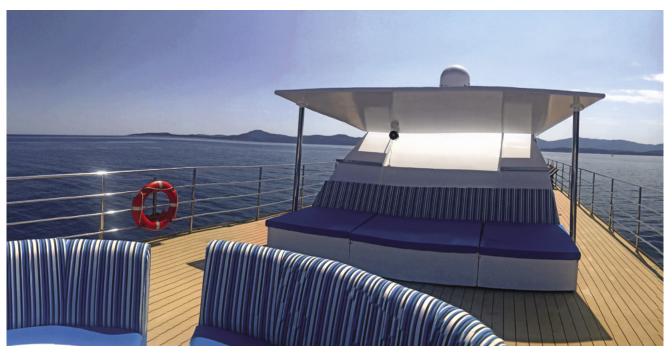

Harmony G loves to seduce her select 44 guests with her sleek lines and ample deck space redefining what yachting was meant to be. A spacious lounge with ample space, dining areas decorated with warm colors, large windows offering pristine views of all destinations, shaded areas and outdoor bar and loungers are just some of the elements that define her essence. 360° views of unobstructed ocean are your eyes' canvas painted with ocean blue and deep green mountains. Mingle with likeminded travelers in` our public areas, enjoy a moment to yourself in our ample deck space, or retreat to your upper or main deck cabin-sanctuary all offering windows or portholes connecting you with mother nature's wonders. Harmony G's experienced crew of 18 is trained with hospitality at heart to pamper her guests and guarantee the ultimate home away from home experience.

### HARMONY G

OUR PRISTINE PERFECTION