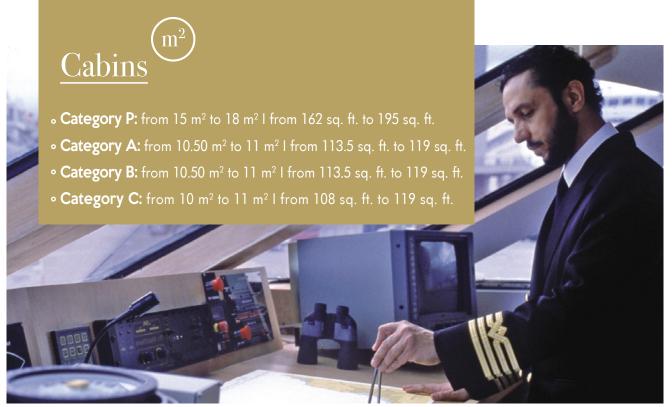

- Windows: Upper & Main deck cabins
- O Portholes: lower deck cabins
- Triple Occupancy cabins: Category C
- ☐ Flat-Screen TV
- Mini Safe

- CD & DVD Player
- Individually controlled A/C
- En suite bathroom with shower
- Hairdryers
- Telephone for internal use
- Central music

**Cabins:** 21 Ocean View (P: 4 A: 8 B: 3 C: 6)

**★ Crew:** 17

Insurance: All risks covered by

LLOYD'S - SKULD

★ Twin Stabilizers