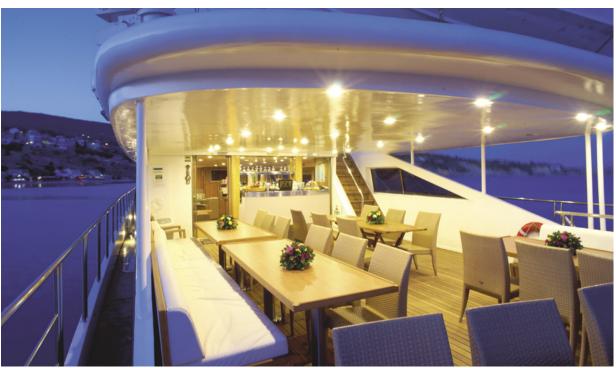

Harmony G loves to seduce her select 44 guests with her sleek lines and ample deck space redefining what yachting was meant to be. A spacious lounge with ample space, dining areas decorated with warm colors, large windows offering pristine views of all destinations, shaded areas and outdoor bar and loungers are just some of the elements that define her essence. 360° views of unobstructed ocean are your eyes' canvas painted with ocean blue and deep green mountains. Mingle with likeminded travelers in` our public areas, enjoy a moment to yourself in our ample deck space, or retreat to your upper or main deck cabin-sanctuary all offering windows or portholes connecting you with mother nature's wonders. Harmony G's experienced crew of 18 is trained with hospitality at heart to pamper her guests and guarantee the ultimate home away from home experience.

#### **HOME AT SEA**

- Single seating dining
- Indoor & Outdoor Restaurant
- NO Special food requests
- Audiovisual in Lounge

- **Beach Towels**
- Snorkeling equipment
- Kayak
- **Board Games**
- Swimming Platform
- <section-header> Wi-Fi