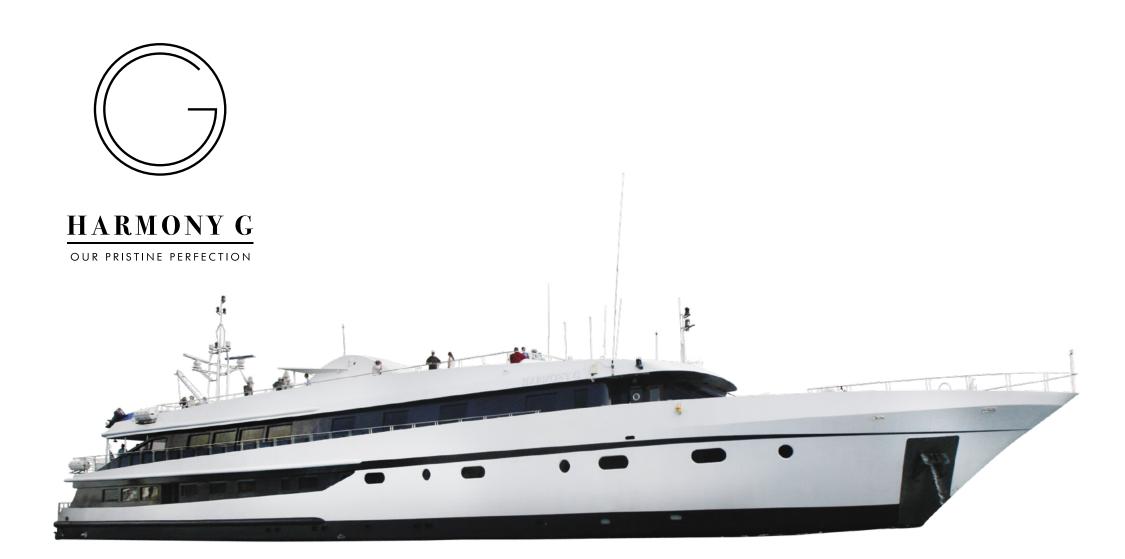

# $FREEDOM \circ$

Imagine a place far from home that feels just like home, where the borders are delineated by the golden shores of the sea; and home is wherever the anchors drop. Imagine 177 feet of comfort, beauty, and safety classified by the latest International "Safety of Life at Sea" (SOLAS) standards. Imagine your floating home on board the sleek, contemporary state of the art Mega Yacht that sails the seas under the name HARMONY G, waving her Greek flag through the wind. Discover the world by sea at 10 knots per hour, in her un-rushed pace, one island or seashore at a time.

# FEEL THE VIBE

#seaHARMONYG

**Ship type:** Motor Yacht

Launch Year: 2001 (Renovated 2013)

Length / Breadth / Draft in m: 54x7.10x3.65

Length / Breadth / Draft in ft: 177x23.3x12

Cruising speed: 10 knots

Guests: 44