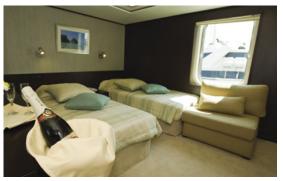

- Windows: Upper & Main deck cabins
- Triple Occupancy cabins: Category A
- Flat-Screen TV
- Mini Safe
- ☐ Mini Fridge

- CD & DVD player
- Individually controlled A/C
- \* En suite bathroom with shower
- Hairdryers
- ▼ Telephone for internal use
- Central music

#### **HOME AT SEA**

- Single seating dining
- Indoor & Outdoor Restaurant
- Special food requests
- Audiovisual in Lounge
- □ Mini library

- Beach Towels
- Snorkeling equipment
- Board Games
- Swimming Platform
- Wi-Fi