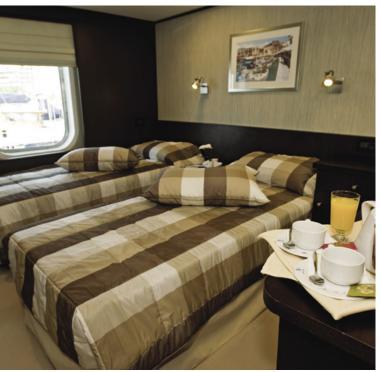

- Windows: Upper & Main deck cabins
- Triple Occupancy cabins: Category A
- Flat-Screen TV
- Mini Safe
- ☐ Mini Fridge

- CD & DVD player
- Individually controlled A/C
- \* En suite bathroom with shower
- Hairdryers
- ▼ Telephone for internal use
- Central music

#### **HOME AT SEA**

- Single seating dining
- Indoor & Outdoor Restaurant
- Special food requests
- Audiovisual in Lounge
- □ Mini library

- Beach Towels
- Snorkeling equipment
- Board Games
- Swimming Platform
- Wi-Fi