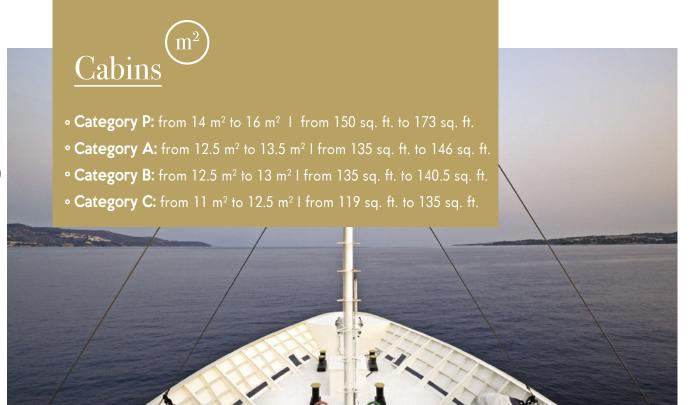

## FEEL THE VIBE

#seaHARMONYV

- **Ship type:** Motor Yacht
- © Launch Year / Rebuilt: 2009 (Renovated 2017)
- Length / Breadth / Draft in m: 55x8.2x3
- Length / Breadth / Draft in ft: 179X26.9X9.84
- Cruising speed: 10 knots
- **♣ Guests:** 49
- **Cabins:** 25 Ocean View (P: 2 A: 14 B: 6 C: 3)
- **© Crew:** 16-18
- Insurance: All risks covered by LLOYD'S SKULD
- ∀ Twin Stabilizers